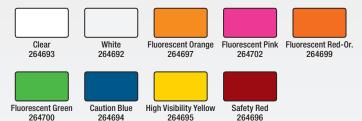

EM









Grass

Dirt & Gravel

Concrete & Asphalt

# Water-based marking paints that feature bold, vivid lines

- · Easy, no mess inverted tip
- Easy-to-see, bright vivid markings
- Non-clogging, one can convenience
- Dries fast

RUST-OLEUM
INDUSTRIAL
— CHOICE.—

# CONSTRUCTION MARKING PAINT M1400 SYSTEM

## Industrial Choice® M1400 Construction Line™ Marking Paint Aerosol

Less Prep Time • Ready-to-spray at any angle, without messy tip adjustments

Less Application Time • Marks with bold lines for one pass application

Less Downtime • Fast drying

**Greater Lifetime Value** • Best resistance against premature fading

### **Typical applications**

Utility • Construction • Excavation • Surveying • Landscape and Golf Course Markings

#### Available colors (All colors 15 oz, Water-Based)









## **Companion products**



Marking Wand #2393000 For easy inverted line marking



Marking Pistol #210188

For greater comfort and control

**APPLICATION:** 



**SUBSTRATES:** 









and more!



Contact your Rust-Oleum representative for more information

Phone: (800) 553-8444 Fax: (800) 782-3369 email: customerservice@rustoleum.com

www.rustoleum.com/industrial