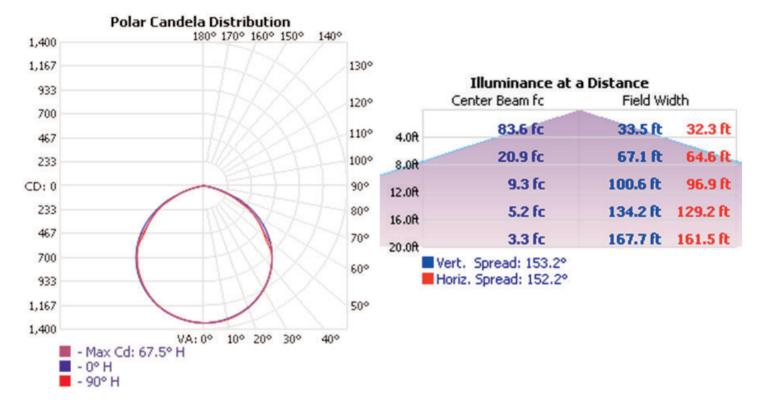

ed to provide a sense of security in commercial and industrial applications. The classic full size design provides ease of installation when replacing existing inefficient wall packs. Standard form factor allows for a direct replacement and eliminates the need to repaint walls.

- DLC Qualified Product
- High efficiency design: 100 lumens per watt
- Dark brown, corrosion resistant die-cast aluminum housing
- Glare free, uniform illumination



## **Product Specifications & Dimensions**

Part #: 40WPD50

40W Power Consumption

Lumens: 4,000 CCT: 5000°K

CRI: 80

L70 53,000 Hours

Power Factor > 0.92

Universal Driver 120V-277V

Dimensions: 14.25"x11.5"x9"

Operating Temperature: -4~122°F

5 Year Warranty





## Certifications



## **LED Wall Pack Photometric Files**

File #: 40WPD50.IES