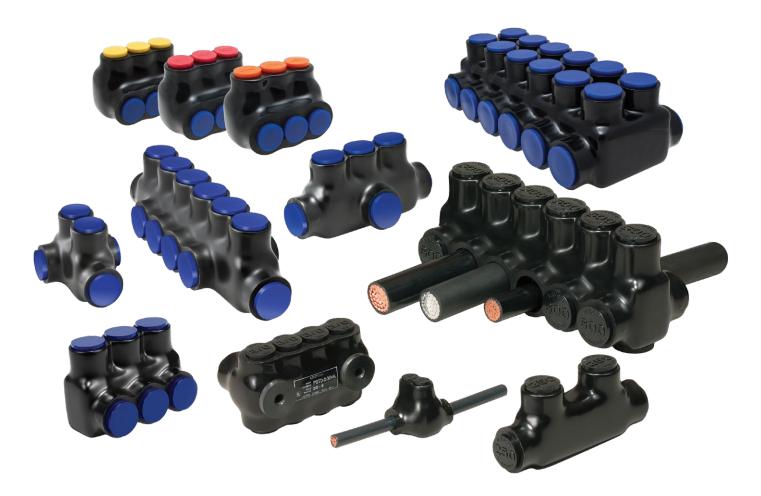

## The Industry's Broadest Selection of Pre-Insulated Connectors

- Eliminate electrical tape or twist-on wire caps, save time and money
- Range-taking feature reduces inventory requirements
- For use with copper or aluminum conductor
- Patented set screw eliminates ferrules, making connectors re-usable