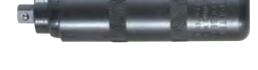

## **Reversible Impact-Driver Set**

- Rugged, hand-impact driver turns rusted, frozen, or other stubborn screws
- Can also be used with 3/8" square-drive impact sockets
- Internal, spring-loaded, helical design transforms the impact of a hammer blow to up to 200 ft.-lbs. of shock torque
- Easily reverses for tightening or loosening screws
- Constructed of high-grade alloy steel that has been heat-treated for added strength
- · Reclosable, seal-tight vinyl pouch with hang-up grommet