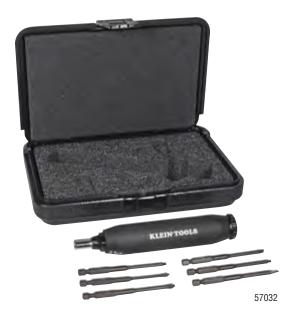

## **Torque Screwdriver Set**

- Increased usability and readability plus a wider torque range (5-40 in. lbs)
- Tri-lobular design with a textured finish for better grip
- Lightweight, aluminum frame
- N.I.S.T. traceable calibration certificate
- Set includes six 3-1/2" (89 mm) power drivers

| Cat. No. | Included                                                                                | Weight             |
|----------|-----------------------------------------------------------------------------------------|--------------------|
| 57032    | Phillips: #1 and #2<br>Slotted: 3/16" (4.76 mm) and 1/4" (6.35 mm)<br>Square: #1 and #2 | 1.0 lbs. (0.45 kg) |