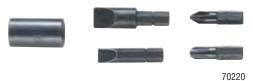

| Cat. No.         | Includes                                   | Nut Driver Sizes | Phillips Bits            | Slotted Bits                      | Weight             |  |  |
|------------------|--------------------------------------------|------------------|--------------------------|-----------------------------------|--------------------|--|--|
| 70220            | 3/8" (9.5 mm) Square Drive fitting Adapter | 5/16"            | #2 and #4                | 5/16" (7.9 mm) and 1/2" (12.7 mm) | 2.2 lbs. (1.00 kg) |  |  |
| Replacement Part |                                            |                  |                          |                                   |                    |  |  |
| Cat. No.         | Description                                | Slotted Bits     |                          | Phillips Bits                     | Weight             |  |  |
| 70229            | Screwdriver Bits for Impact Driver Set     | 5/16" (7.        | 9 mm) and 1/2" (12.7 mm) | #2 and #4                         | 4.0 oz. (113 g)    |  |  |