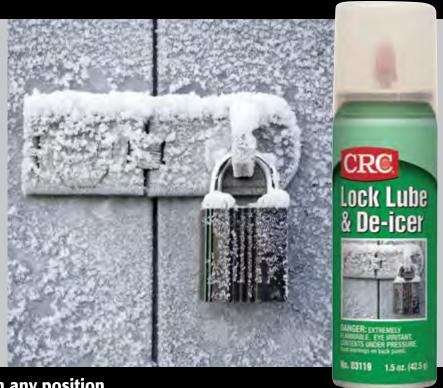

## **Lock Lube & De-Icer**

**CRC Lock Lube & De-Icer** lubricates seized or frozen locks and mechanisms and loosens rusted lock parts. Its long lasting graphite formula is quick drying, non-staining and leaves no sticky residue. The convenient aerosol container is small enough to fit anywhere from desk drawers to toolboxes.

## Safe on all metal surfaces

- ▶ Wide temperature range
- No mess application
- ▶ Reduces friction and wear
- Melts ice, snow and frost

360° Spray Valve can be sprayed from any position

| CRC Part # | Container Size | Net Wt | Units per Case | Case Dimensions             | UPC          |
|------------|----------------|--------|----------------|-----------------------------|--------------|
| 03119      | 2 oz Aerosol   | 1.5 oz | 24             | 5.125"H x 8.375"W x 5.625"D | 078254031194 |