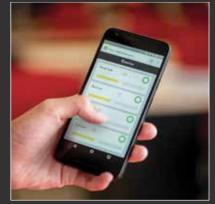

# EZPAN is available with Lightcloud.

Lightcloud™ is a professional-grade wireless lighting control system, fully developed and supported by RAB.

- $\bullet$  Save up to 68% on energy costs from lighting
- Use your mobile device, tablet or computer for switching and dimming of individual fixtures or entire areas
- Programmable schedules let you illuminate a zone only when needed, automatically adjusting for sunrise and sunset times
- Complimentary rebate assistance and lighting design services