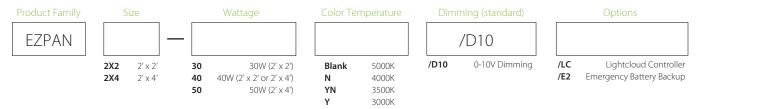

PF >90%, THD <15%

**40W (2x2 and 2x4):** 50/60 Hz., 120V: 0.33A; 208V: 0.21A; 240V: 0.19A; 277V: 0.16A, PF >90%, THD <15%

**50W (2x4):** 50/60 Hz., 120V: 0.43A; 208V: 0.24A; 240V: 0.22A; 277V: 0.20A, PF >90%, THD <15%

Dimming: 0-10V dimmable driver, standard

**Ambient Temperature:** Suitable for use in 40°C (104°F) ambient temperatures

Housing: Lightweight aluminum housing, steel pan and junction box

Lens: Frosted polystyrene

**Installation:** Standard integral T-bar clips secure the fixture to T-bars and prevent T-system separation.

Finish: Our environmentally friendly polyester powder coatings are formulated for high-durability and long-lasting color, and contain no

VOC or toxic heavy metals.

Green Technology: Mercury and UV free, and RoHS compliant.

## Ordering information



# EZPAN is available with Lightcloud.

Lightcloud™ is a professional-grade wireless lighting control system, fully developed and supported by RAB.

- $\bullet$  Save up to 68% on energy costs from lighting
- Use your mobile device, tablet or computer for switching and dimming of individual fixtures or entire areas
- Programmable schedules let you illuminate a zone only when needed, automatically adjusting for sunrise and sunset times
- Complimentary rebate assistance and lighting design services