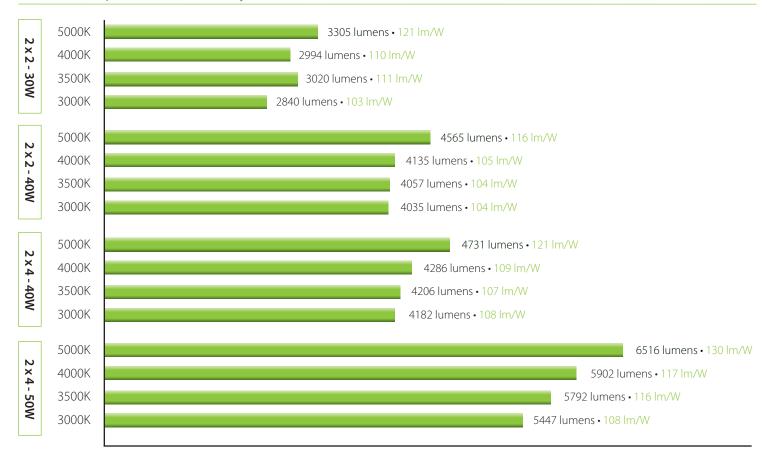

red
- Offered in two sizes and three wattages: 2x2 (30W and 40W) and 2x4 (40W and 50W)
- 0-10V dimmable driver, standard
- Emergency battery backup option available
- Available with factory-installed Lightcloud™ lighting control system Controller



#### It's OK to be shallow.

With a height just under 2", the EZPAN is an ideal solution for shallow plenums.

## No #\$%!\*@ glare.

Diffused, white opalescent lens delivers even, glare-free light that's ideal for healthcare facilities, educational facilities and computer workspaces.



## Secure installation...to a T.

Integral T-bar clips secure the EZPAN to standard T-bar systems.



All EZPAN models are available with an optional, emergency battery backup to provide emergency lighting when power is lost.



## Lumen output and efficiency



## Dimensions and weight



#### Specifications

**UL Listing:** Suitable for damp locations **IC Rating:** Suitable for insulated ceilings

LEDs: Long-life, high-efficiency surface mount LEDs

**Driver:** 

**30W (2x2):** 50/60 Hz., 120V: 0.23A; 208V: 0.16A; 240V: 0.14 A; 277V: 0.11A, PF >90%, THD <15%

**40W (2x2 and 2x4):** 50/60 Hz., 120V: 0.33A; 208V: 0.21A; 240V: 0.19A; 277V: 0.16A, PF >90%, THD <15%

**50W (2x4):** 50/60 Hz., 120V: 0.43A; 208V: 0.24A; 240V: 0.22A; 277V: 0.20A, PF >90%, THD <15%

Dimming: 0-10V dimmable driver, standard

**Ambient Temperature:** Suitable for use in 40°C (104°F) ambient temperatures

Housing: Lightweight aluminum housing, steel pan and junction box

Lens: Frosted polystyrene

**Installation:** Standard integral T-bar clips secure the fixture to T-ba