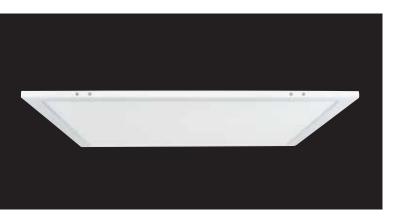

## Edge-Lit LED Panels

- Ultra efficient, up to 130 lm/W, reducing energy costs by up to 51%
- Perfect for shallow plenums
- Even and diffuse ambient illumination, ideal for spaces where glare-free lighting is required
- Offered in two sizes and three wattages: 2x2 (30W and 40W) and 2x4 (40W and 50W)
- 0-10V dimmable driver, standard
- Emergency battery backup option available
- Available with factory-installed Lightcloud™ lighting control system Controller

#### It's OK to be shallow.

With a height just under 2", the EZPAN is an ideal solution for shallow plenums.