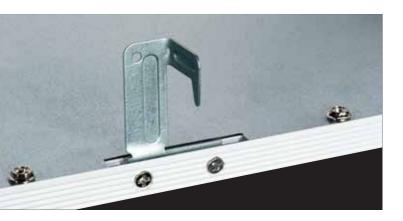

## Secure installation...to a T.

Integral T-bar clips secure the EZPAN to standard T-bar systems.

All EZPAN models are available with an optional, emergency battery backup to provide emergency lighting when power is lost.