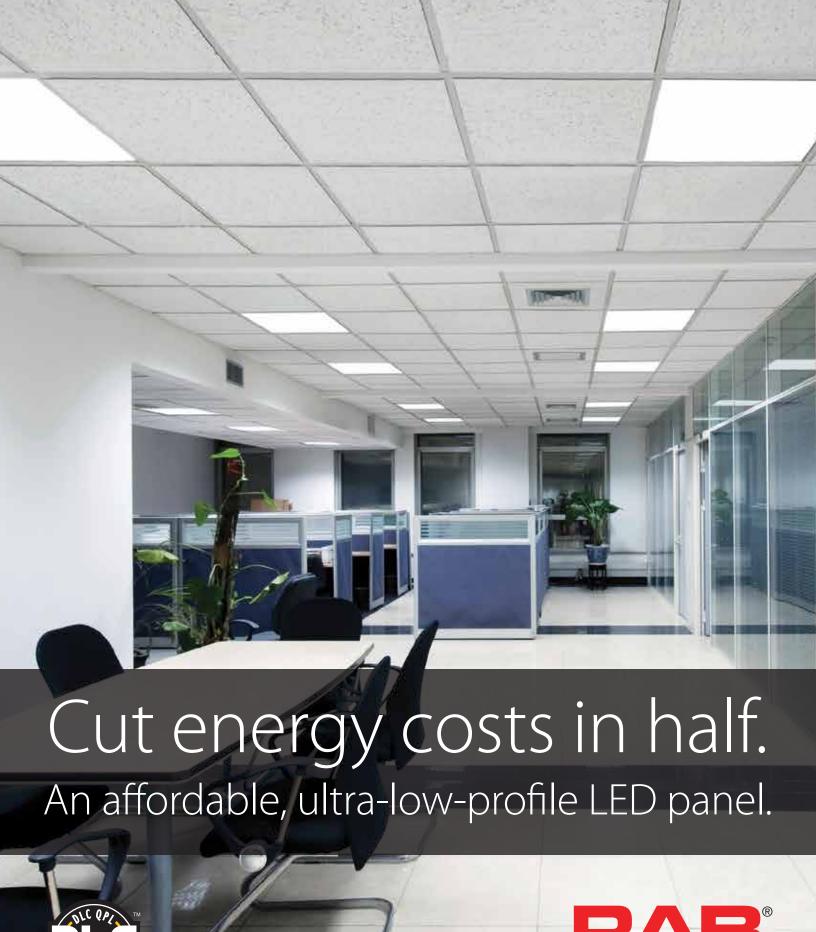

## Edge-Lit LED Panels

- Ultra efficient, up to 130 lm/W, reducing energy costs by up to 51%
- Perfect for shallow plenums
- Even and diffuse ambient illumination, ideal for spaces where glare-free lighting is required
- Offered in two sizes and three wattages: 2x2 (30W and 40W) and 2x4 (40W and 50W)
- 0-10V dimmable driver, standard
- Emergency battery backup option available
- Available with factory-installed Lightcloud™ lighting control system Controller

#### It's OK to be shallow.

With a height just under 2", the EZPAN is an ideal solution for shallow plenums.

## No #\$%!\*@ glare.

Diffused, white opalescent lens delivers even, glare-free light that's ideal for healthcare facilities, educational facilities and computer workspaces.