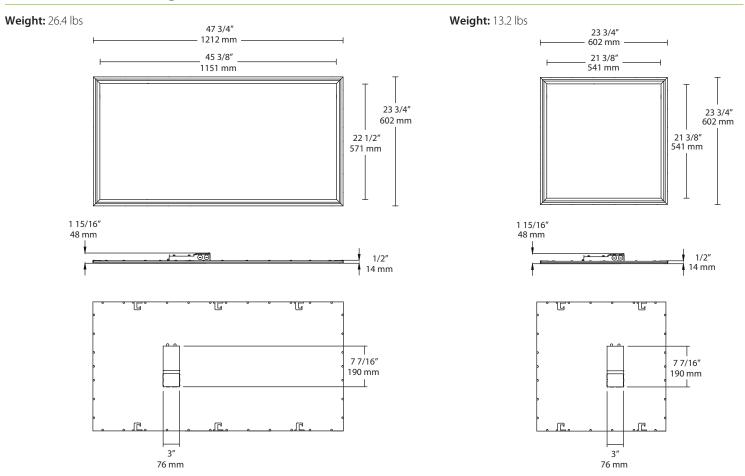

nd three wattages: 2x2 (30W and 40W) and 2x4 (40W and 50W)
- 0-10V dimmable driver, standard
- Emergency battery backup option available
- Available with factory-installed Lightcloud™ lighting control system Controller



#### It's OK to be shallow.

With a height just under 2", the EZPAN is an ideal solution for shallow plenums.

## No #\$%!\*@ glare.

Diffused, white opalescent lens delivers even, glare-free light that's ideal for healthcare facilities, educational facilities and computer workspaces.



## Secure installation...to a T.

Integral T-bar clips secure the EZPAN to standard T-bar systems.



All EZPAN models are available with an optional, emergency battery backup to provide emergency lighting when power is lost.



## Lumen output and efficiency



## Dimensions and weight



#### Specifications

**UL Listing:** Suitable for damp locations **IC Rating:** Suitable for insulated ceilings

LEDs: Long-life, high-efficiency surface mount LEDs

**Driver:** 

**30W (2x2):** 50/60 Hz., 120V: 0.23A; 208V: 0.16A; 240V: 0.14 A; 277V: 0.11A, PF >90%, THD <15%

**40W (2x2 and 2x4):** 50/60 Hz., 120V: 0.33A; 208V: 0.21A; 240V: 0.19A; 277V: 0.16A, PF >90%, THD <15%

**50W (2x4):** 50/60 Hz., 120V: 0.43A; 208V: 0.24A; 240V: 0.22A; 277V: 0.20A, PF >90%, THD <15%

Dimming: 0-10V dimmable driver, standard

**Ambient Temperature:** Suitable for use in 40°C (104°F) ambient temperatures

Housing: Lightweight aluminum housing, steel pan and junction box

Lens: Frosted polystyrene

**Installation:** Standard integral T-bar clips secure the fixture to T-bars and prevent T-system sepa